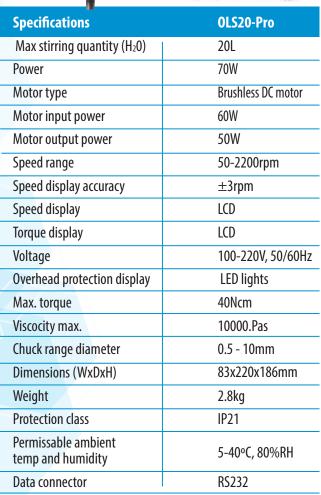

Count down Timer.

Speed Range 50 to 2200rpm with control accuracy of  $\pm$  3rpm.

Brushless DC motor for long life, maintenance free.

Smooth operation prevents accidental spillage and splashing.

Self Adjusting speed even with changes in viscosities of the samples.

Auto-restart function in case of power loss.

Safety circuits allow for safe stop function in anti-stall or overload conditions.

LABQUIP Sciences

150