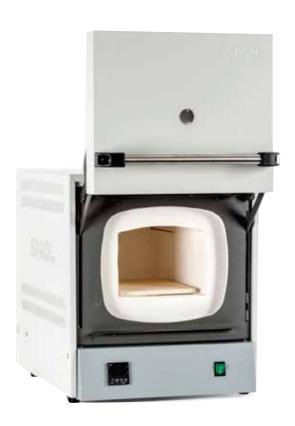

These furnaces are constructed from powder-coated steel with a one-piece high thermal efficiency vacuum formed ceramic fibre chamber with heating elements embedded on all four sides. The floor of the chamber comprises a ceramic plate.

All models feature a lift up safety door with safety cut off when the door is opened during operation.

Microprocessor temperature control provides good stability and uniformity, whilst the low thermal construction ensures fast heating times and lower power consumption.