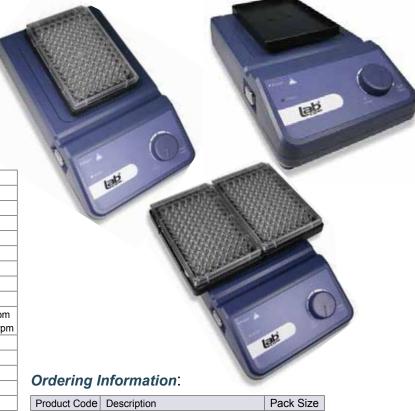

# Microplate Mixer

## **Features**

- · Compact and universal
- The Microplate shaker is suitable for 96 well plates or a wide range of tube
- Continuous operation
- DC brushless motor

#### Technical Specifications:

| Product Code                          | 400.101.050                      |
|---------------------------------------|----------------------------------|
| Voltage                               | 230V/60Hz                        |
| Power                                 | 20W                              |
| Mixing Action                         | Orbital                          |
| Mixing Diameter                       | 4.5mm                            |
| Maximum Shaking Weight (with adapter) | 0.5kg                            |
| Motor Type                            | DC Brushless Motor               |
| Motor Rating Input                    | 18W                              |
| Motor Rating Output                   | 10W                              |
| Speed Range                           | Single Microplate: 0 to 1,500rpm |
| Speed Kange                           | Double Microplate: 0 to 1,000rpm |
| Speed Display                         | Scale                            |
| Operation                             | Continuous                       |
| Dimensions                            | 260 x 150 x 80mm                 |
| Weight                                | 3kg                              |
| Permissible Ambient Temperature       | 5 to 40 ° C                      |
| Permissible Relative Humidity         | 80%                              |
| Protection Class                      | IP21                             |
|                                       |                                  |

Each

400.101.050 | Shaker Microplate supplied with

400.101.061 Microplate (Single) Adapter

Customer Service 1300 522 784 sales@labquipsales.com.au