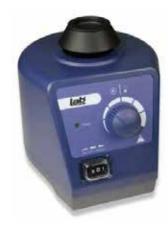

## Vortex Mixer

#### **Features**

- · Small, touch or continuous tube mixer
- Vacuum suction feet hold the unit to the bench
- Aluminium cast base avoids unnecessary "walking"
- · Versatile unit with a range of tube accessories

# Technical Specifications:

| Product Code                  | 400.101.001        |  |
|-------------------------------|--------------------|--|
| Voltage                       | 230V/60Hz          |  |
| Power                         | 60W                |  |
| Mixing Action                 | Orbital            |  |
| Mixing Diameter               | 4mm                |  |
| Motor Rating Input            | 58W                |  |
| Motor Rating Output           | 10W                |  |
| Speed Range                   | 0 to 2,500rpm      |  |
| Speed Display                 | Scale              |  |
| Operation                     | Touch / Continuous |  |
| Dimensions                    | 127 x 130 x 160mm  |  |
| Weight                        | 3.5kg              |  |
| Permissible Ambient Temp      | 5 to 40°C          |  |
| Permissible Relative Humidity | 80%                |  |
| Protection Class              | IP21               |  |