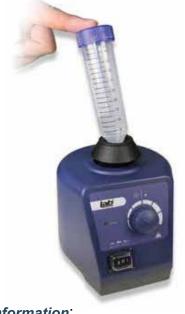

## Vortex Mixer

#### **Features**

- · Small, touch or continuous tube mixer
- Vacuum suction feet hold the unit to the bench
- Aluminium cast base avoids unnecessary "walking"
- · Versatile unit with a range of tube accessories

# Technical Specifications:

| Product Code                  | 400.101.001        |  |
|-------------------------------|--------------------|--|
| Voltage                       | 230V/60Hz          |  |
| Power                         | 60W                |  |
| Mixing Action                 | Orbital            |  |
| Mixing Diameter               | 4mm                |  |
| Motor Rating Input            | 58W                |  |
| Motor Rating Output           | 10W                |  |
| Speed Range                   | 0 to 2,500rpm      |  |
| Speed Display                 | Scale              |  |
| Operation                     | Touch / Continuous |  |
| Dimensions                    | 127 x 130 x 160mm  |  |
| Weight                        | 3.5kg              |  |
| Permissible Ambient Temp      | 5 to 40°C          |  |
| Permissible Relative Humidity | 80%                |  |
| Protection Class              | IP21               |  |