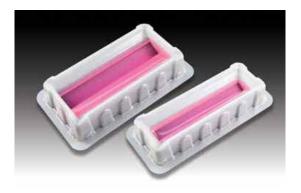

## Reagent Reservoirs

- Plastic reagent reservoir
- Graduated
- Sterile
- Wrapped in inner bags of 5

#### **Ordering Information:**

| Product Code | Description   | Pack Size |
|--------------|---------------|-----------|
| 650.500.127  | 25mL Capacity | PK200     |
| 650.500.152  | 50mL Capacity | PK200     |