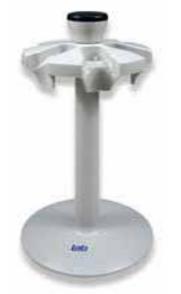

## Rack Carousel Type

- To hold up to 6 pipettors
- Stand can be rotated
- For LabCo pipettors only

### Pipettor Rack Ordering Information:

| Product Code | Description                                  | Pack Size |
|--------------|----------------------------------------------|-----------|
| 550.002.405  | Bench Type (compat with most pipettor brands | Each      |
| 550.002.410  | Carousel Type For LabCo pipettors only)      | Each      |