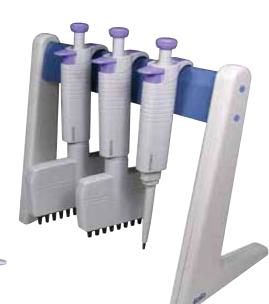

## Rack Bench Type

- To hold up to 6 pipettors
- Can Hold Other Brands

### Pipettor Rack Ordering Information:

| Product Code | Description                                  | Pack Size |
|--------------|----------------------------------------------|-----------|
| 550.002.405  | Bench Type (compat with most pipettor brands | Each      |
| 550.002.410  | Carousel Type For LabCo pipettors only)      | Each      |